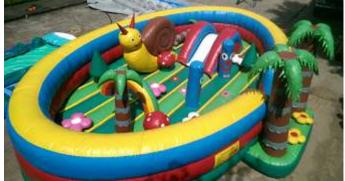

#### PALM TREE PLAYGROUND

25' wide by 19' deep

Requires TWO (2) 110 volt 20 amp independent circuits.

Best for Primary & Pre-School ages.

Rental Price: \$340.00