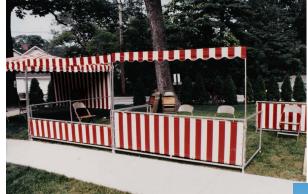

#### HINGE BOOTH

A hinge booth is a self supporting frame, 8 ft. wide, and comes with hinged side supports plus valence poles and a valence.

High front hinge booths are for regular usage by teens and adults. Low Front hinge booths are for games aimed at young children.

Hinge Booth rental: \$30.00/day

Hinge booths at a school carnival.

Canopy Booths - 10' x 10' with Red & White Striped Canvas Tops (Backdrop in back of booth is extra.)