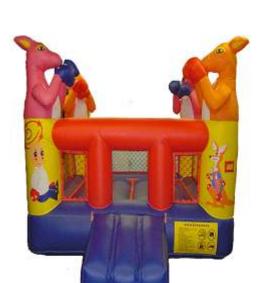

#### Kangaroo Bouncy Boxing

10' wide  $\times$  10' long  $\times$  17' high Requires one 110 volt 20 amp independent circuit.

Rental Price: \$275.00

Ages 7 and Under.

Includes kids helmets and kid's gloves.