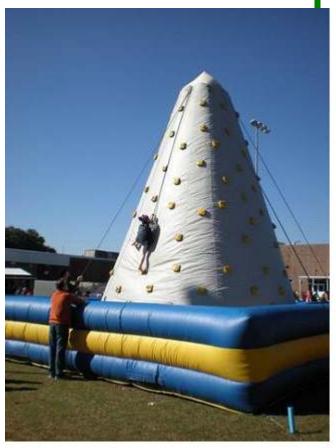

# MATTERHORN INFLATABLE CLIMBING MOUNTAIN

30' wide  $\times$  30' deep  $\times$  24' high Requires one 110 volt 20 amp independent circuit.

Rental Rate: \$185.00/hour, 3 hr. minimum.

SPECIAL RATE ON MATTERHORN, or JUNGLE CLIMB: \$170.00/hour (3 hr. minimum) if also renting two or more inflatables from pages 3 - 21 above.