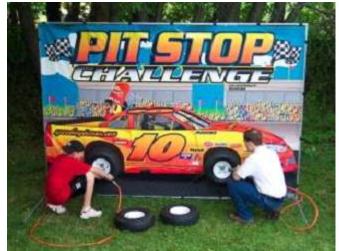

#### PITSTOP CHALLENGE:

\$225.00/day

Requires one 110 volt 20 amp independent circuit.

Frame: 12' long  $\times$  6' high. Needs space in back for motor and space in front for players to kneel on ground to change tires.