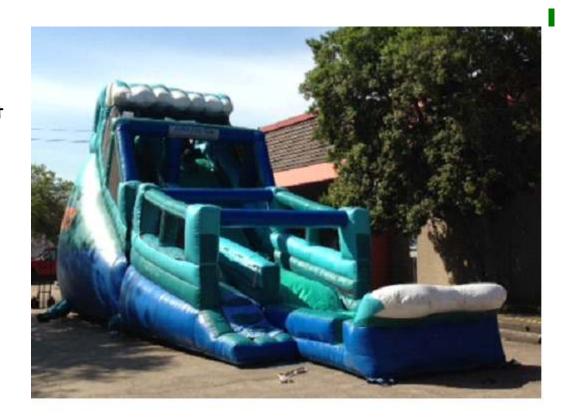

#### Jaws Giant Water Slide

22' tall x 16' wide x 40' long
Requires two 110 volt
20 amp independent
circuits.

Rental Price: \$485.00