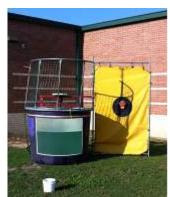

#### SINGLE TARGET DUNK TANK

Rental Price: \$250.00.

Includes delivery & set-up by Fund Resources \$150.00 if also taking 2 inflatables or more.

Organization renting a dunk tank must sign a waiver stating that no one under the age of 18 will operate the dunk tank, and no one under the age of 18 will sit on the dunk tank as the dunkee.