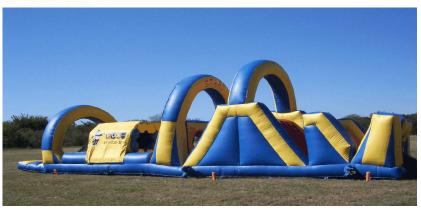

#### 55' Obstacle Course (Dry or Wet)

18' tall x 17' wide x 55' long Requires two 110 volt 20 amp independent circuits.

Rental Price: \$495.00

#### King Size Obstacle Course

16' tall x 15' wide x 40' long
Requires one 110 volt 20 amp independent circuit.

Rental Price: \$395.00

#### Giant Obstacle Course

16' tall  $\times$  15' wide  $\times$  40' long Requires one 110 volt 20 amp independent circuit.