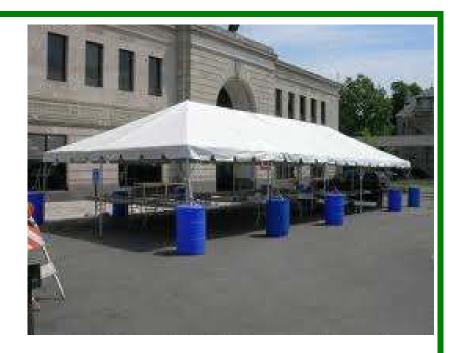

# TENTS, STAGES, DANCE FLOORS and more:

We can provide a quote for all size tents (including pole tents, frame tents, with stakes or with water barrels as well as for stages, dance floors and more.

We also rent tables and chairs for your event.

Call for a quote or prices.

Tents, stages and dance floors provided by reliable contractor with long-time relationship with Fund Resources.

**Dance Floors** 

Stages, steps, rails, etc.

**Tables & Chairs** 