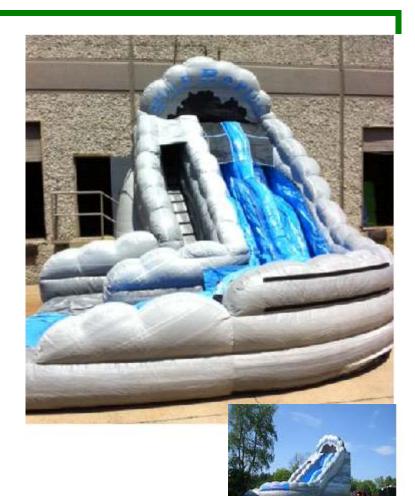

#### Wild Rapids Wet or Dry Giant Slide

20' tall by 14' wide by 35' long Requires two 110 volt 20 amp independent circuits.

Rental Price: \$395.00