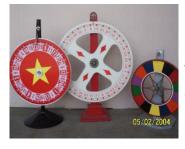

#### WHEELS OF FORTUNE

Color Wheel - \$25.00/day 36 # Wheel - \$25.00/day Large Money Wheel - \$35.00/day