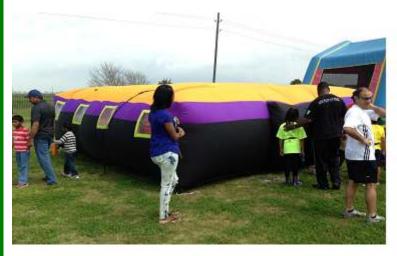

#### Inflatable Jail

30' wide × 25' long × 10' high Requires two 110 volt 20 amp independent circuits.

Rental Price: \$215.00

FOOTBALL TIRE TOSS
Rental: \$75.00/day

Football Tire Toss
(Toss A Football Thru The Tire)