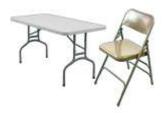

# TENTS, STAGES, DANCE FLOORS and more:

We can provide a quote for all size tents (including pole tents, frame tents, with stakes or with water barrels as well as for stages, dance floors and more.

We also rent tables and chairs for your event.

Call for a quote or prices.

Tents, stages and dance floors provided by reliable contractor with long-time relationship with Fund Resources.

**Dance Floors** 

Stages, steps, rails, etc.

**Tables & Chairs** 

Comes with complete set-up including table, spin motors and paint. Cards & Frames are extra.

-----6' **TABLES** / CHAIRS Tables - \$8.00/day Chairs - \$1.50/day