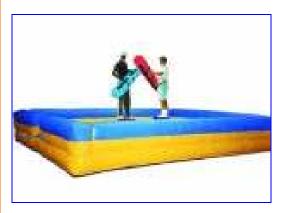

#### 2-Person Joust

25' wide x 25' long
Requires one 110 volt 20 amp independent circuit.

Rental Price: \$395.00