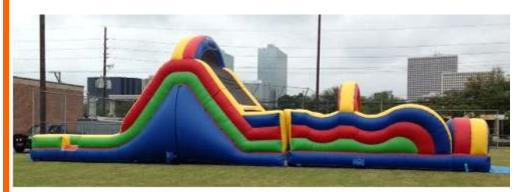

#### Adventure Rush "Extreme Challenge" 3-part Obstacle Course

40' wide x 40' deep x 18' high Requires three (3) 110 volt 20 amp independent circuits.

Rental Price: \$625.00