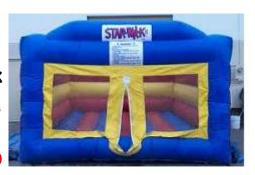

#### Star-Walk

14' wide x 14' deep x 10' high

Requires one 110 volt 20 amp independent circuit.

Rental Price: \$175.00