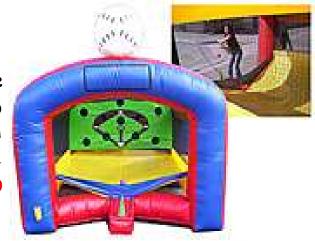

#### Speed Pitch Radar Cage

10' wide x 20' long x 10' high

Includes baseballs and radar gun with rental

Rental Price: \$295.00

(Not an inflatable)