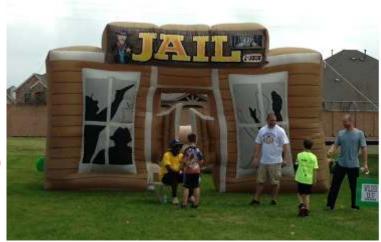

#### Inflatable Jail

30' wide × 25' long × 10' high Requires two 110 volt 20 amp independent circuits.

Rental Price: \$215.00

FOOTBALL TIRE TOSS
Rental: \$75.00/day

Football Tire Toss
(Toss A Football Thru The Tire)