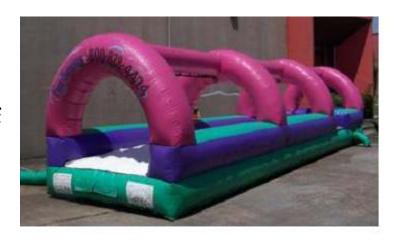

#### INFLATABLE SLIP 'N' SLIDE

35' long  $\times$  12' wide  $\times$  8' high

Requires one 110 volt 20 amp independent circuit.

Rental Price: \$285.00