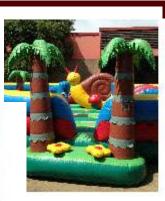

#### PALM TREE PLAYGROUND

25' wide by 19' deep

Requires TWO (2) 110 volt 20 amp independent circuits.

Best for Primary & Pre-School ages.

Rental Price: \$340.00

# Dino Land Inflatable Playground

15' wide x 20' long x 13' high Requires one 110 volt 20 amp independent circuit.

Rental Price: \$340.00

#### Caterpillar Obstacle Course

35' long x 20' wide x 9' high
Requires two 110 volt 20 amp independent circuits.

Best for Primary & Pre-School ages.

Rental Price: \$395.00