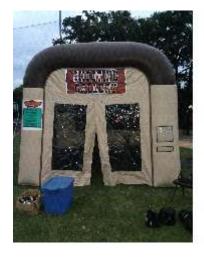

#### INFLATABLE ARCH

Rental: \$250.00/day

Requires one 110 volt 20 amp independent circuit
Best set up on ground or grass where it can be staked down.
Set up indoors requires sandbags at an extra charge of \$50.00.
Great for Fun Runs, Races & Entrance Appeal!