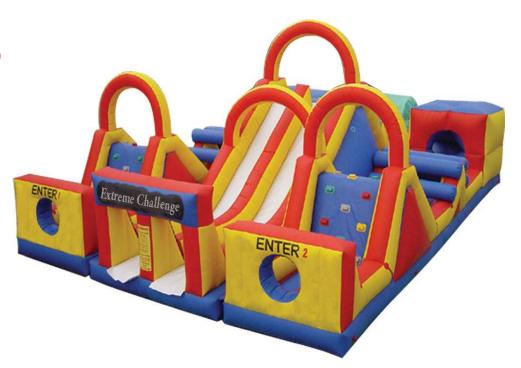

#### Adventure Rush "Extreme Challenge" 3-part Obstacle Course

40' wide x 40' deep x 18' high Requires three (3) 110 volt 20 amp independent circuits.

Rental Price: \$625.00