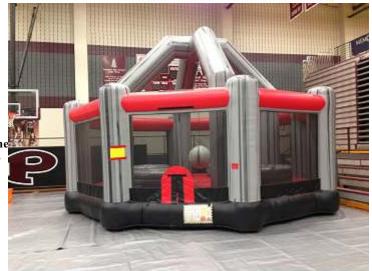

#### Inflatable Kids Laser Tag - uses infrared equipment, no real lasers so it's safe!

25' long by 25' wide by 6' tall Requires one 110 volt 20 amp independent circuit.

Rental Price: \$525.00

Two to four teams gear up with infrared "laser" guns with sensor vests. The teams then enter the inflatable 22' by 25' arena maze. Each team member attempts to make his/her way through our challenging maze, maneuvering around the walls and obstacles. The object

is to shoot as many of your opponents as you can while not being hit. This maze accommodates 2 - 8 laser fighters at a time, depending on age and size.

NOTE: Windows on the left side allow operators and parents to see what is going on inside.

Our laser tag units emit invisible, harmless infrared light, just like the infrared used in many TV remote controls. Despite the name "laser tag" there are actually no lasers used, and eyeglasses are not required to play.