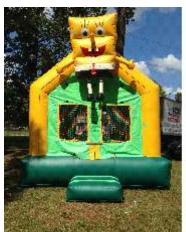

#### SpongeBob Jump:

15' wide  $\times$  15' deep  $\times$  15' high

Requires one 110 volt 20 amp independent circuit.

Rental Price: \$185.00

Kangaroo Jump (Ages 7 and under)

10' wide  $\times$  10' long  $\times$  17' high