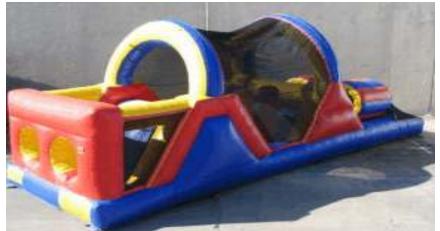

#### Race Course Obstacle Course

12' tall  $\times$  20' wide  $\times$  20' long Requires one 110 volt 20 amp independent circuit.

Rental Price: \$395.00

#### Rainbow Obstacle Course

15' tall  $\times$  15' wide  $\times$  30' long Requires one 110 volt 20 amp independent circuit.

Rental Price: \$395.00