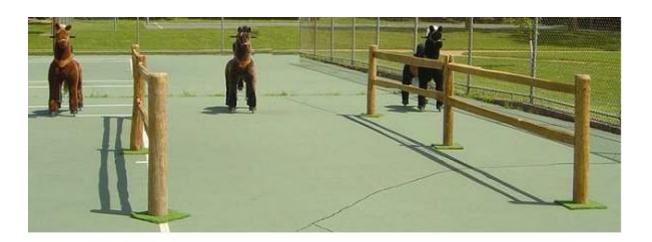

# Mechanical Racing Derby Horses

3 Adult Size Horses.

Can handle adults, teenagers and middle school students.

Riding motion makes them go forward.

Rental Price: \$385.00.

# **Human Horse Racing**