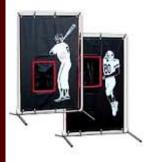

#### Inflatable Sports Cage

(Soccer or Football backdrop) 15' w x 20' l x 15' h Requires one 110 volt 20 amp

independent circuit. Rental Price: \$175.00 for sports cage only.

Rental Price: \$225.00 for sports cage with baseball backdrop and radar gun to "test your throwing speed!"