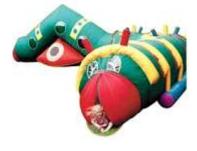

#### Caterpillar Obstacle Course

35' long x 20' wide x 9' high
Requires two 110 volt 20 amp independent circuits.

Best for Primary & Pre-School ages.

Rental Price: \$395.00