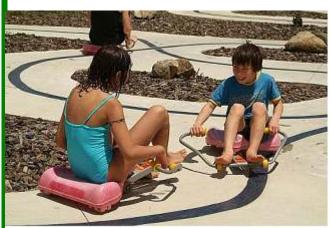

Flying Turtles
Roller Racers

Needs hard surface 30' wide  $\times$  30' long.

Maximum weight: 100 lbs.
Rental includes 9 racers.
Rental Price: \$155.00

Flying Turtles Roller Racers