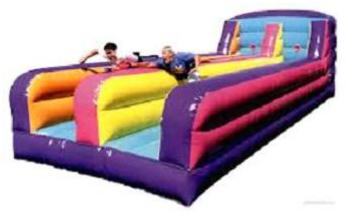

#### Bungee Run

12' wide  $\times$  30' long  $\times$  10' high Requires one 110 volt 20 amp independent circuit.

Rental Price: \$395.00

#### Bungee Challenge

14' wide x 28' long x 10' high Requires one 110 volt 20 amp independent circuit.