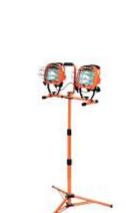

#### GENERATORS and LIGHTS FOR EVENTS:

REGULAR GENERATOR can handle 2-3 fans. Rental: \$95.00

LARGE GENERATOR can handle up to 7-9 fans

Rental: \$150.00

LIGHT STAND \$35.00/day available only at events where Fund Resources is providing inflatables and/or games.