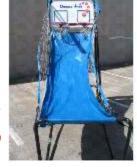

#### **KIDDIE CHAIR SWING RIDE**

20' wide × 20' deep × 12' high Requires one 110 volt 20 amp independent circuit.

Rental Rate: \$190.00/hour, 3 hr. minimum.

(Kiddie Chair Swing operated by reliable contractor with long-time relationship with Fund Resources.)