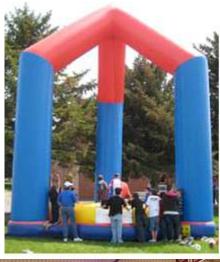

#### INFLATABLE ARCH

Rental: \$250.00/day

Requires one 110 volt 20 amp independent circuit
Best set up on ground or grass where it can be staked down.
Set up indoors requires sandbags at an extra charge of \$50.00.
Great for Fun Runs, Races & Entrance Appeal!