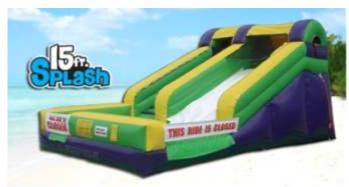

#### Lil' Splash Water Slide

15' tall by 10' wide x 20' long Requires one 110 volt 20 amp independent circuit.