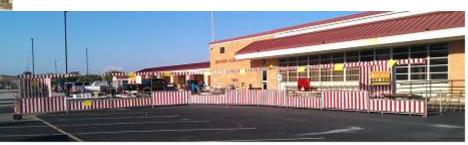

Hinge Booth rental: \$30.00/day

Hinge booths at a school carnival.

Canopy Booths - 10' x 10' with Red & White Striped Canvas Tops (Backdrop in back of booth is extra.)