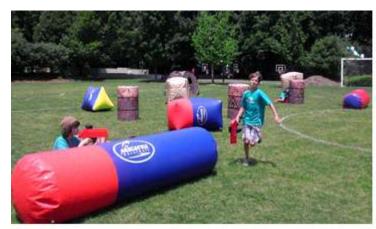

#### Inflatable Kids Laser Tag - uses infrared equipment, no real lasers so it's safe!

25' long by 25' wide by 6' tall Requires one 110 volt 20 amp independent circuit.

Rental Price: \$525.00

Two to four teams gear up with infrared "laser" guns with sensor vests. The teams then enter the inflatable 22' by 25' arena maze. Each team member attempts to make his/her way through our challenging maze, maneuvering around the walls and obstacles. The object

is to shoot as many of your opponents as you can while not being hit. This maze accommodates 2 - 8 laser fighters at a time, depending on age and size.

NOTE: Windows on the left side allow operators and parents to see what is going on inside.

Our laser tag units emit invisible, harmless infrared light, just like the infrared used in many TV remote controls. Despite the name "laser tag" there are actually no lasers used, and eyeglasses are not required to play.