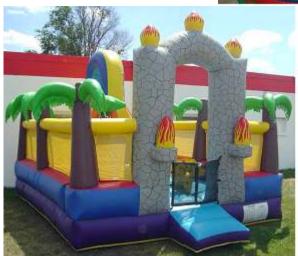

#### Inflatable Jail

30' wide × 25' long × 10' high Requires two 110 volt 20 amp independent circuits.

Rental Price: \$215.00

FOOTBALL TIRE TOSS
Rental: \$75.00/day

Football Tire Toss
(Toss A Football Thru The Tire)