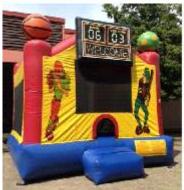

#### Basketball Obstacle Course

15' wide  $\times$  20' long  $\times$  17' high Requires one 110 volt 20 amp independent circuit.

Rental Price: \$375.00.