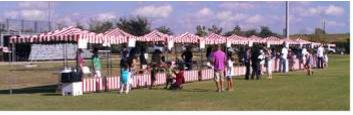

#### CANOPY BOOTH

Canopy Booth -  $10' \times 10'$  self-supporting booth with red-and-white striped canvas top.

Canopy Booth rental: \$70.00/day

High or low front for booth: \$10.00/day extra

Backdrop for booth: \$10.00/day extra

#### POP UP TENT

 $10' \times 8'$  self-supporting tent with red, white or blue vinyl top.

Pop Up Tent: \$35.00/day High/low front: \$10.00/day Backdrop: \$10.00/day

(Pop up tents only available at events where Fund Resources provides Fun Fair games service or inflatables.)