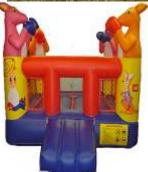

#### Kangaroo Bouncy Boxing

10' wide  $\times$  10' long  $\times$  17' high Requires one 110 volt 20 amp independent circuit.

Rental Price: \$275.00

Ages 7 and Under.

Includes kids helmets and kid's gloves.