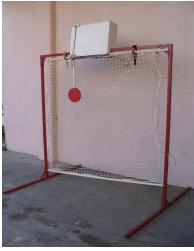

#### Speed Pitch Radar Cage

10' wide x 20' long x 10' high

Includes baseballs and radar gun with rental

Rental Price: \$295.00

(Not an inflatable)

#### Inflatable Sports Cage

(Soccer or Football backdrop) 15' w x 20' l x 15' h Requires one 110 volt 20 amp

independent circuit. Rental Price: \$175.00 for sports cage only.

Rental Price: \$225.00 for sports cage with baseball backdrop and radar gun to "test your throwing speed!"