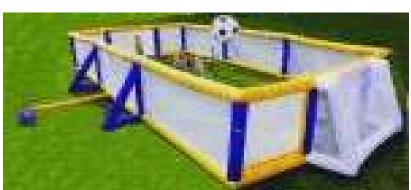

#### Soccer Stadium

36' long  $\times$  24' wide  $\times$  8' high Requires one 110 volt 20 amp independent circuit.