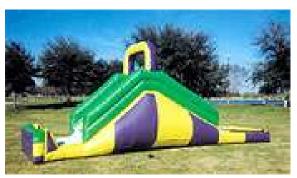

#### Medium Slide (dry or wet)

Rental Price: \$245.00

25' long x 9' wide x 11' high.

Requires one 110 volt 20 amp independent circuit.

Fun Slide (dry or wet)

Rental Price: \$295.00

20' long x 12' wide x 12' high.