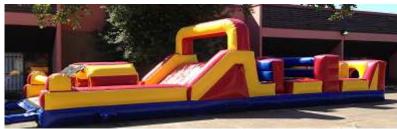

#### 55' Obstacle Course (Dry or Wet)

18' tall x 17' wide x 55' long Requires two 110 volt 20 amp independent circuits.

Rental Price: \$495.00

#### King Size Obstacle Course

16' tall x 15' wide x 40' long
Requires one 110 volt 20 amp independent circuit.

Rental Price: \$395.00

#### Giant Obstacle Course

16' tall  $\times$  15' wide  $\times$  40' long Requires one 110 volt 20 amp independent circuit.