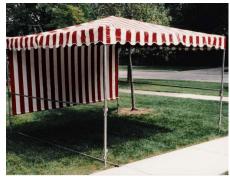

#### CANOPY BOOTH

Canopy Booth -  $10' \times 10'$  self-supporting booth with red-and-white striped canvas top.

Canopy Booth rental: \$70.00/day

High or low front for booth: \$10.00/day extra

Backdrop for booth: \$10.00/day extra