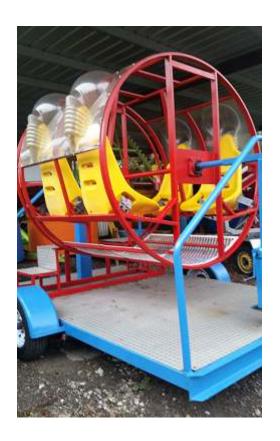

#### **ROCK N ROLL RIDE**

Great for children to adults! Holds 4 people at a time!

15' wide by 18' long. No electricity needed.

Rental Rate: \$175.00/hour,

3 hr. minimum.

(Rock N Roll Ride operated by reliable contractor with long-time relationship with Fund Resources.)