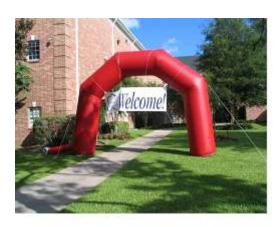

#### INFLATABLE ARCH

Rental: \$250.00/day

Requires one 110 volt 20 amp independent circuit
Best set up on ground or grass where it can be staked down.
Set up indoors requires sandbags at an extra charge of \$50.00.
Great for Fun Runs, Races & Entrance Appeal!