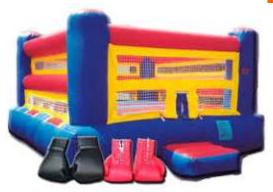

#### Kangaroo Bouncy Boxing

10' wide  $\times$  10' long  $\times$  17' high Requires one 110 volt 20 amp independent circuit.

Rental Price: \$275.00

Ages 7 and Under.

Includes kids helmets and kid's gloves.