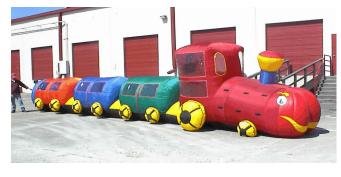

#### Train Obstacle Course

 $6^{\prime}$  wide  $~\times~40^{\prime}$  long  $~\times~8^{\prime}$  high Requires two 110 volt 20 amp independent circuits.

Best for Primary and Pre-School ages