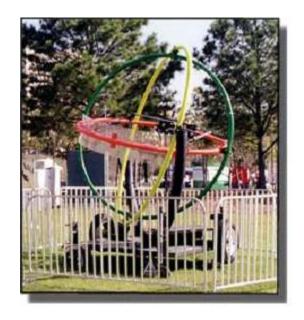

#### "WIZZER RIDE"

Great for children to adults! Holds 4 people at a time:

**ORBITRON** 

9' wide  $\times$  10' long  $\times$  10' high

Rental Rate: \$170.00/hour, 3 hr. minimum.

Good for elementary, middle school, high school, and adults.

(Orbitron operated by reliable contractor with long-time relationship with Fund Resources.)