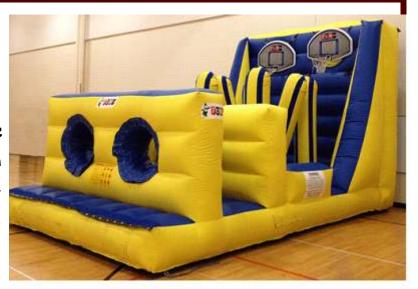

#### Basketball Obstacle Course

15' wide  $\times$  20' long  $\times$  17' high Requires one 110 volt 20 amp independent circuit.

Rental Price: \$375.00.