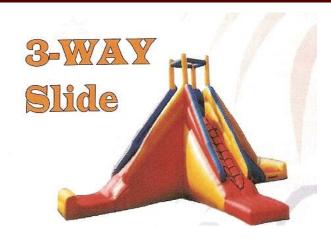

#### 3-Way Slide

25' wide  $\times$  25' long  $\times$  12' high Requires one 110 volt 20 amp independent circuit.

Best for Primary/Pre-School ages.

Maximum weight: 100 lbs.

Rental Price: \$295.00