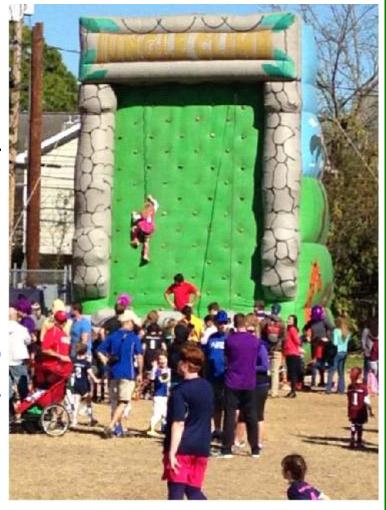

# JUNGLE CLIMB INFLATABLE CLIMBING WALL

20' wide  $\times$  18' deep  $\times$  24.5' high Requires one 110 volt 20 amp independent circuit.

Rental Rate: \$185.00/hour, 3 hr. minimum.

\$170.00/hour (3 hr. minimum) if also renting two or more inflatables from pages 3 - 21 above.