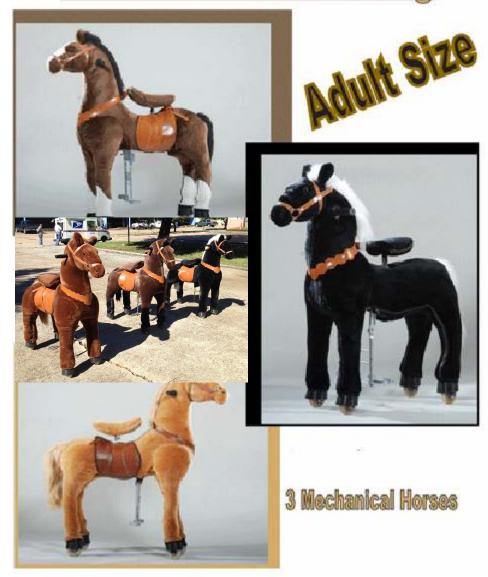

# Mechanical Racing Derby Horses

3 Adult Size Horses.

Can handle adults, teenagers and middle school students.

Riding motion makes them go forward.

Rental Price: \$385.00.