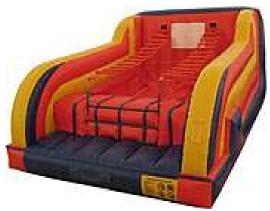

#### Basketball Obstacle Course

15' wide  $\times$  20' long  $\times$  17' high Requires one 110 volt 20 amp independent circuit.

Rental Price: \$375.00.