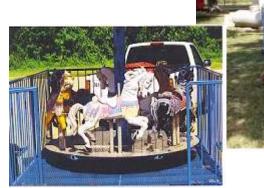

#### **KIDDIE CAROUSEL RIDE**

9' wide x 10' long x 9' high umbrella Requires one 110 volt 20 amp independent circuit.

Rental Rate: \$175.00/hour,

3 hr. minimum.

Excellent for ages 3 - 7.

(Kiddie Carousel operated by reliable contractor with long-time relationship with Fund Resources.)