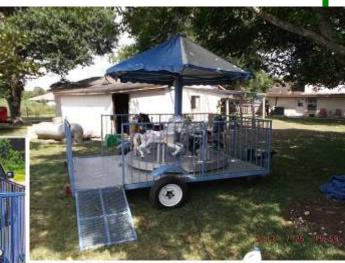

#### **KIDDIE CAROUSEL RIDE**

9' wide x 10' long x 9' high umbrella Requires one 110 volt 20 amp independent circuit.

Rental Rate: \$175.00/hour,

3 hr. minimum.

Excellent for ages 3 - 7.

(Kiddie Carousel operated by reliable contractor with long-time relationship with Fund Resources.)