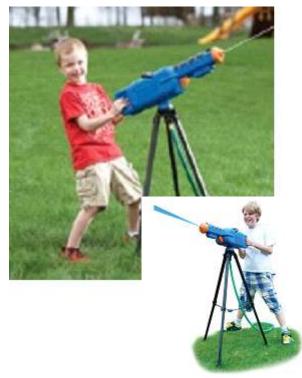

#### MONSTER WATER CANNON WARS!

There's a reason this giant water gun is called a monster. Just mount the Monster water cannon on its tripod, connect it to a garden hose and fire away full force. With a 100-ft. range, your opponents won't be able to escape without getting wet. Perfect for a hot day when getting soaked is the way to go.

#### Play area:

30' wide by 80' long, up to 100' long.

Requirements: one water hose stretched to center spot where a splitter is attached to connect to two 50' hoses.

Rental charge: \$200.00/day