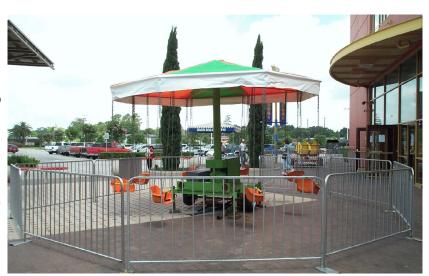

#### **KIDDIE CAROUSEL RIDE**

9' wide x 10' long x 9' high umbrella Requires one 110 volt 20 amp independent circuit.

Rental Rate: \$175.00/hour,

3 hr. minimum.

Excellent for ages 3 - 7.

(Kiddie Carousel operated by reliable contractor with long-time relationship with Fund Resources.)