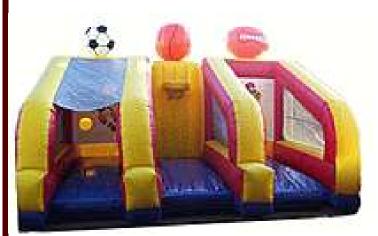

#### 3-in-1 Inflatable Sports Court

(includes Soccer balls, Basketballs & Footballs)

18' wide  $\times$  16' deep  $\times$  14' high

Requires one 110 volt 20 amp independent circuit.

Rental Price: \$250.00