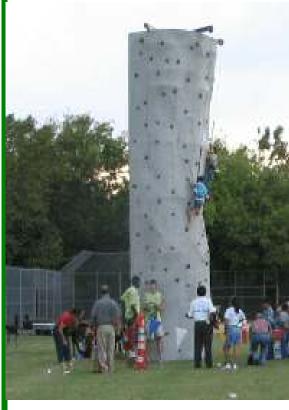

#### 22' HARD ROCK WALL

20' wide x 20' deep x 21' high

Rental Rate: \$190.00/hour, 3 hr. minimum

(Hard Rock Wall operated by reliable contractor with long-time relationship with Fund Resources.)