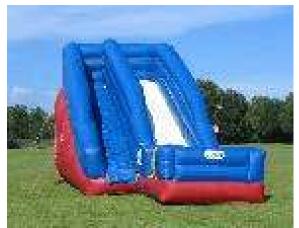

#### Dual Lane Giant Slide

25' tall  $\times 17'$  wide  $\times 35'$  long Requires one 110 volt 20 amp independent circuit.

Rental Price: \$515.00

#### Red & Blue Giant Slide

18' tall x 12' wide x 35' long
Requires one 110 volt 20 amp independent circuit.

Rental Price: \$405.00