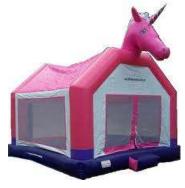

#### Unicorn Jump

20' wide x 18' deep x 14' high

Requires one 110 volt 20 amp independent circuit.

Rental Price: \$185.00

13' wide  $\times$  13' deep  $\times$  12' high

Requires one 110 volt 20 amp independent circuit.