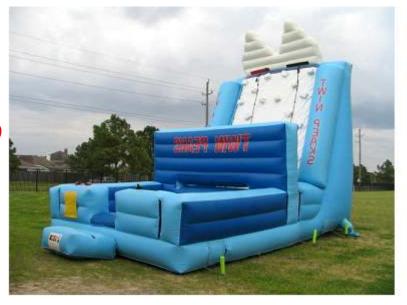

#### Twin Peaks Climbing Wall

Rental Price: \$395.00

30' wide x 20' long x 20' high

Requires one 110 volt 20 amp independent circuit