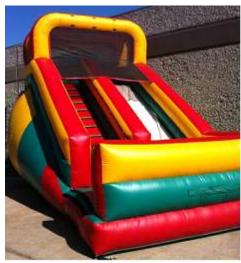

#### Red & Blue Giant Slide

18' tall x 12' wide x 35' long
Requires one 110 volt 20 amp independent circuit.

Rental Price: \$405.00