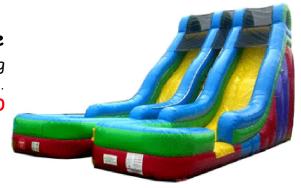

#### Dual Lane Giant Slide

25' tall  $\times 17'$  wide  $\times 35'$  long Requires one 110 volt 20 amp independent circuit.

Rental Price: \$515.00