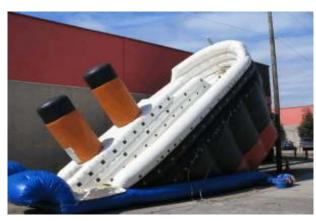

#### Titanic Giant Slide

25' tall x 17' wide x 45' long.

Requires two 110 volt 20 amp independent circuits.

Rental Price: \$525.00