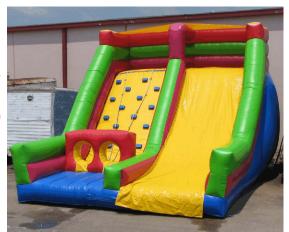

#### Climbing Wall Slide

16' tall  $\times$  20' wide  $\times$  18' long Requires one 110 volt 20 amp independent circuit.

Rental Price: \$395.00