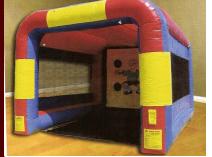

#### Inflatable Sports Cage

(Soccer or Football backdrop) 15' w x 20' l x 15' h Requires one 110 volt 20 amp

independent circuit. Rental Price: \$175.00 for sports cage only.

Rental Price: \$225.00 for sports cage with baseball backdrop and radar gun to "test your throwing speed!"