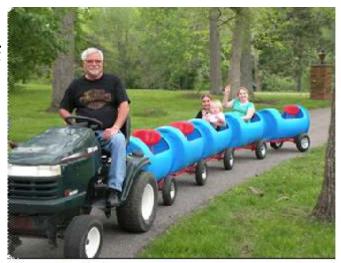

#### KIDDIE BARREL TRAIN RIDE

Depending on the size of your event we provide 4 - 6 cars.

Each car seats up to two kids or one adult.

Operated by Fund Resources personnel.

Rental Price: \$180.00/hour,

3 hour minimum.