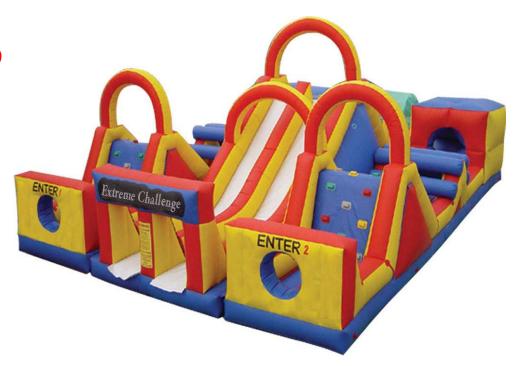

# Adventure Rush "Extreme Challenge" 3-part Obstacle Course

40' wide x 40' deep x 18' high Requires three (3) 110 volt 20 amp independent circuits.

Rental Price: \$625.00