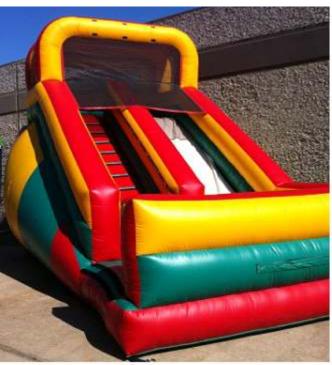

### Dual Lane Giant Slide

25' tall  $\times$  17' wide  $\times$  35' long Requires one 110 volt 20 amp independent circuit.

Rental Price: \$515.00