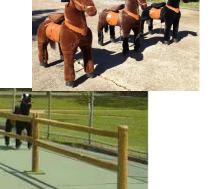

# Mechanical Racing Derby Horses

3 Adult Size Horses. Can handle adults, teenagers and middle school students.

Riding motion makes them go forward. ust be set up on smooth hard surface such as tile, linoleum, smooth concrete (asphalt will not work.)

Rental Price: \$425.00