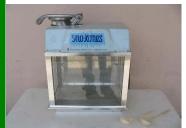

SNO-KONE MACHINE: \$55.00/day rental

Supplies: Syrup - \$13.95/gallon (makes approx. 125 servings.)

Paper Cones - \$15.00/box of 200

Syrup Dispenser Pump - \$4.95 each (purchase)

Outright purchase supplies; or supplies can be provided on consignment if Fund Resources is providing inflatables, other rentals or Fun Fair service at your event.