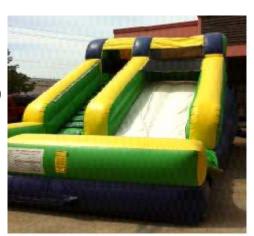

# 55' Obstacle Course (Dry or Wet)

18' tall x 17' wide x 55' long Requires two 110 volt 20 amp independent circuits.

Rental Price: \$495.00