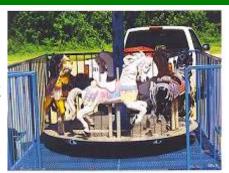

#### KIDDIE CAROUSEL RIDE

9' wide  $\times$  10' long  $\times$  9' high umbrella Requires one 110 volt 20 amp independent circuit.

Rental Rate: \$190.00/hour, 4 hr. minimum.

Excellent for ages 3 - 7.

(Kiddie Carousel operated by reliable contractor with long-time relationship with Fund Resources.)