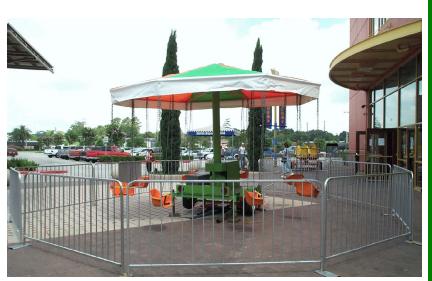

#### KIDDIE CAROUSEL RIDE

9' wide  $\times$  10' long  $\times$  9' high umbrella Requires one 110 volt 20 amp independent circuit.

Rental Rate: \$190.00/hour, 4 hr. minimum.

Excellent for ages 3 - 7.

(Kiddie Carousel operated by reliable contractor with long-time relationship with Fund Resources.)