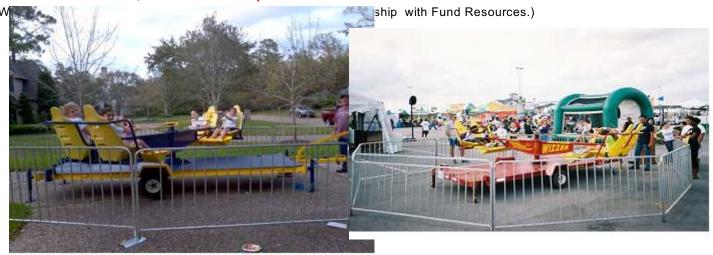

#### "WIZZER RIDE"

Great for children to adults! Holds 4 people at a time!

15' wide by 18' long. No electricity needed.

Rental Rate: \$190.00/hour, 4 hour minimum.