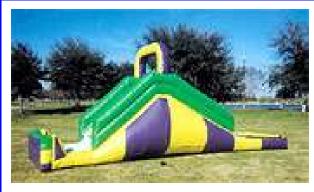

### Rainbow Obstacle Course

15' tall  $\times$  15' wide  $\times$  30' long Requires one 110 volt 20 amp independent circuit.

Rental Price: \$395.00