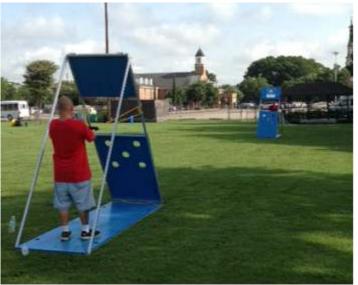

#### INFLATABLE MONEY MACHINE

Rental: \$150.00/day Needs 10' x 10' flat space.

Requires one 110 volt 20 amp independent circuit

10' wide  $\times$  20' long  $\times$  10' high Includes baseballs and radar gun with rental