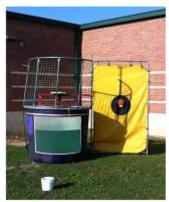

#### DOUBLE TARGET DUNK TANK

Rental Price: \$345.00.

Includes delivery & set-up by Fund Resources. **\$295.00** if also taking 2 inflatables or more.

Organization renting a dunk tank must sign a waiver stating that no one under the age of 18 will operate the dunk tank, and no one under the age of 18 will sit on the dunk tank as the dunkee.

#### SINGLE TARGET DUNK TANK

Rental Price: \$275.00.

Includes delivery & set-up by Fund Resources

\$225.00 if also taking 2 inflatables or more.