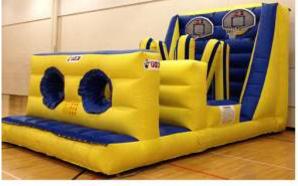

## Basketball Obstacle Course

15' wide  $\times$  20' long  $\times$  17' high Requires one 110 volt 20 amp independent circuit.

Rental Price: \$375.00.