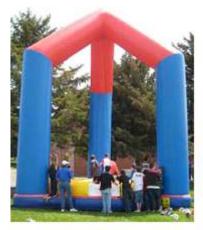

#### INFLATABLE ARCH

Rental: \$250.00/day

Requires one 110 volt 20 amp independent circuit
Best set up on ground or grass where it can be staked down.

Set up indoors requires sandbags at an extra charge of \$50.00.

Great for Fun Runs, Races & Entrance Appeal!