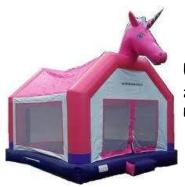

# Unicorn Jump

20' wide x 18' deep x 14' high Requires one 110 volt 20 amp independent circuit.

Rental Price: \$185.00

14' wide  $\times$  14' deep  $\times$  10' high Requires one 110 volt 20 amp independent circuit.