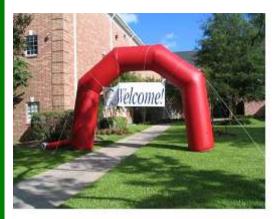

#### INFLATABLE ARCH

Rental: \$250.00/day

Requires one 110 volt 20 amp independent circuit
Best set up on ground or grass where it can be staked down.

Set up indoors requires sandbags at an extra charge of \$50.00.

Great for Fun Runs, Races & Entrance Appeal!