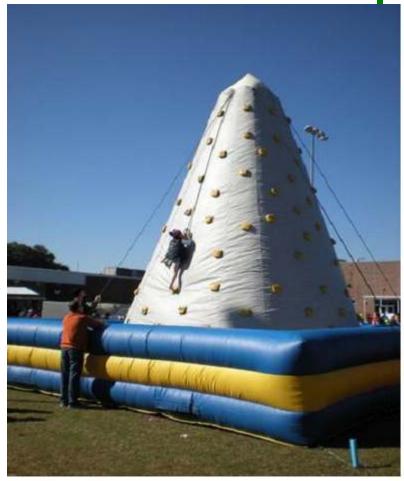

# MATTERHORN INFLATABLE CLIMBING MOUNTAIN

30' wide  $\times$  30' deep  $\times$  24' high Requires one 110 volt 20 amp independent circuit.

Rental Rate: \$190.00/hour, 3 hr. minimum.

SPECIAL RATE ON MATTERHORN: \$170.00/hour (3 hr. minimum) if also renting two or more inflatables from pages 3 - 14 above.