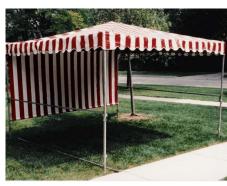

Canopy Booths - 10' x 10' with Red & White Striped Canvas Tops (Backdrop in back of booth is extra.)

#### CANOPY BOOTH

Canopy Booth -  $10' \times 10'$  self-supporting booth with red-and-white striped canvas top.

Canopy Booth rental: \$70.00/day

High or low front for booth: \$10.00/day extra

Backdrop for booth: \$10.00/day extra