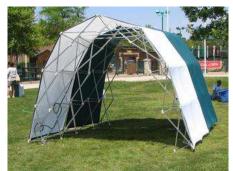

#### POP UP TENT

 $10' \times 8'$  self-supporting tent with red, white or blue vinyl top.

Pop Up Tent: \$40.00/day High/low front: \$10.00/day Backdrop: \$10.00/day

(Pop up tents only available at events where Fund Resources provides Fun Fair games or inflatables.)