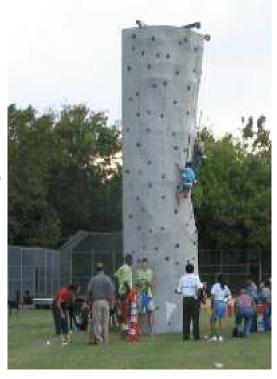

#### 22' HARD ROCK WALL

20' wide  $\times$  20' deep  $\times$  21' high Rental Rate: \$190.00/hour, 4 hr. minimum

(Hard Rock Wall operated by reliable contractor with long-time relationship with Fund Resources.)