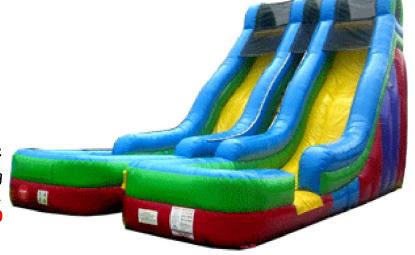

### Dual Lane Giant Slide

25' tall  $\times$  17' wide  $\times$  35' long Requires one 110 volt 20 amp independent circuit.

Rental Price: \$515.00