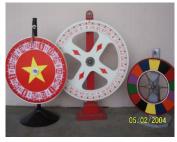

SAND ART \$.95/bottle used

(price includes sand and bottle)

Comes with complete set-up including table, spin motors and paint. Cards & Frames are extra.

COIN PITCH \$35.00/day

WHEELS OF FORTUNE

Color Wheel - \$25.00/day 36 # Wheel - \$25.00/day Large Money Wheel - \$35.00/day