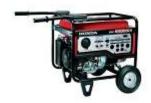

### GENERATORS and LIGHTS FOR EVENTS:

REGULAR GENERATOR can handle 2-4 fans. Rental: \$95.00

LARGE GENERATOR can handle up to 7-9 fans Rental: \$150.00

(generators available to power Fund Resources equipment only.)