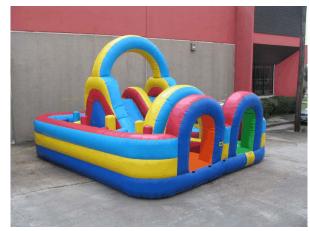

### Rainbow Obstacle Course

15' tall  $\times$  15' wide  $\times$  30' long Requires one 110 volt 20 amp independent circuit.

Rental Price: \$395.00