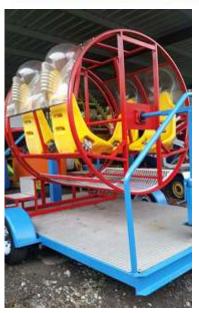

### **ROCK N ROLL RIDE**

Great for children to adults! Holds 4 people at a time! 15' wide by 18' long. No electricity needed.

Rental Rate: \$190.00/hour, for 4 hr. minimum

(Rock N Roll Ride operated by reliable contractor with long-time relationship with Fund Resources.)