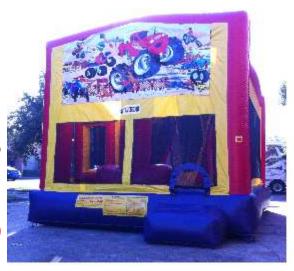

# Monster Truck 5-n-1 Combo

18' wide x 18' deep x 17' high Requires two 110 volt 20 amp independent circuits.

Rental Price: \$275.00