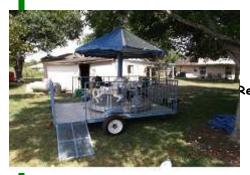

#### KIDDIE CAROUSEL RIDE

9' wide  $\times$  10' long  $\times$  9' high umbrella Requires one 110 volt 20 amp independent circuit.

Rental Rate: \$190.00/hour, 4 hr. minimum.

Excellent for ages 3 - 7.

(Kiddie Carousel operated by reliable contractor with long-time relationship with Fund Resources.)