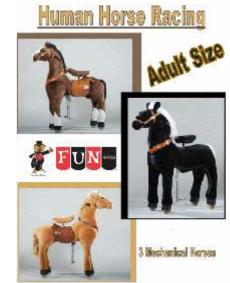

# Mechanical Racing Derby Horses

3 Adult Size Horses. Can handle adults, teenagers and middle school students.

Riding motion makes them go forward. ust be set up on smooth hard surface such as tile, linoleum, smooth concrete (asphalt will not work.)

Rental Price: \$425.00