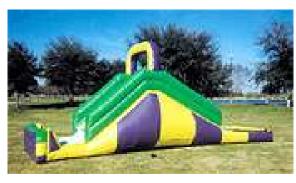

### Dual Lane Giant Slide

25' tall  $\times$  17' wide  $\times$  35' long Requires one 110 volt 20 amp independent circuit.

Rental Price: \$515.00