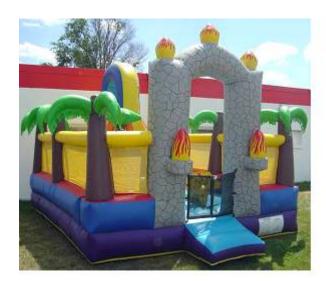

# Dino Land Inflatable Playground

15' wide x 20' long x 13' high Requires one 110 volt 20 amp independent circuit.

Rental Price: \$340.00