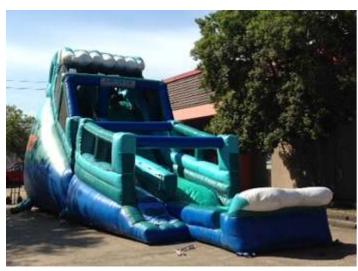

# Wild Rapids Wet or Dry Giant Slide

20' tall by 14' wide by 35' long Requires two 110 volt 20 amp independent circuits.

Rental Price: \$395.00