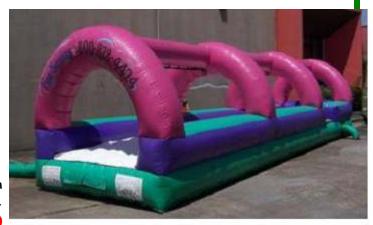

#### INFLATABLE SLIP 'N' SLIDE

35' long x 12' wide x 8' high

Requires one 110 volt 20 amp independent circuit.

Rental Price: \$285.00