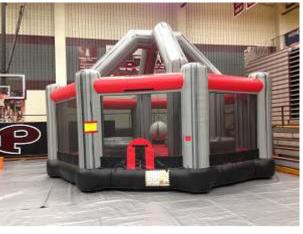

## Basketball Obstacle Course

15' wide  $\times$  20' long  $\times$  17' high Requires one 110 volt 20 amp independent circuit.

Rental Price: \$375.00.