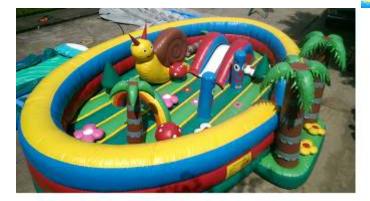

# PALM TREE PLAYGROUND

25' wide by 19' deep

Requires TWO (2) 110 volt 20 amp independent circuits.

Best for Primary & Pre-School ages.

Rental Price: \$340.00