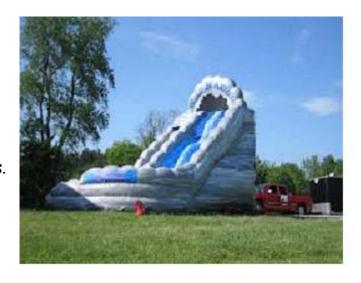

# Jaws Giant Water Slide

 $$22^{\circ}$ tall \times 16^{\circ}$ wide \times 40^{\circ}$ long Requires two 110 volt 20 amp independent circuits.$ 

Rental Price: \$485.00