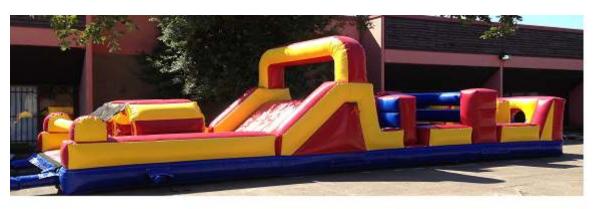

# Adventure Rush "Extreme Challenge" 3-part Obstacle Course

40' wide x 40' deep x 18' high Requires three (3) 110 volt 20 amp independent circuits.

Rental Price: \$625.00