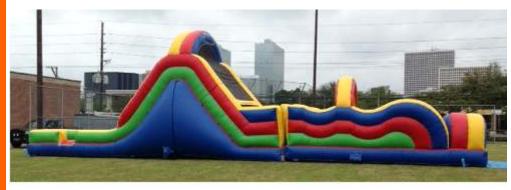

# 55' Obstacle Course (Dry or Wet)

18' tall x 17' wide x 55' long Requires two 110 volt 20 amp independent circuits.

Rental Price: \$495.00