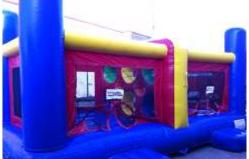

# Jump Palace

16' wide  $\times$  16' deep  $\times$  9' high Requires one 110 volt 20 amp independent circuit.

Rental Price: \$175.00