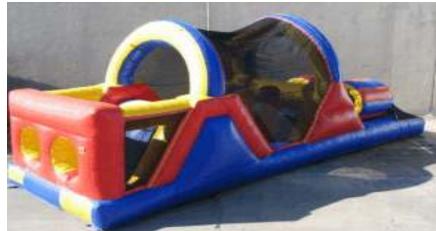

#### Race Course Obstacle Course

12' tall  $\times$  20' wide  $\times$  20' long Requires one 110 volt 20 amp independent circuit.

Rental Price: \$395.00