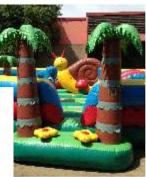

# PALM TREE PLAYGROUND

25' wide by 19' deep

Requires TWO (2) 110 volt 20 amp independent circuits.

Best for Primary & Pre-School ages.

Rental Price: \$340.00