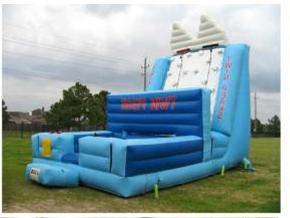

# Twin Peaks Climbing Wall

Rental Price: \$395.00

30' wide x 20' long x 20' high Requires one 110 volt 20 amp independent circuit