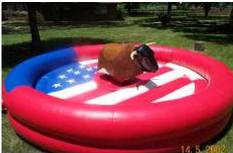

#### **MECHANICAL BULL RIDE**

20' wide  $\times$  20' deep  $\times$  8' high Requires three 110 volt 20 amp independent circuits.

Rental Rate: \$190.00/hour,

4 hr. minimum.

(Mechanical Bull and Mechanical Surfboard operated by reliable contractor with long-time relationship with Fund Resources.)

Mechanical Sufboard is available at same rate as Mechanical Bull.