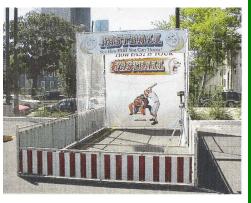

#### INFLATABLE MONEY MACHINE

Rental: \$150.00/day Needs 10' x 10' flat space.

Requires one 110 volt 20 amp independent circuit

10' wide  $\times$  20' long  $\times$  10' high Includes baseballs and radar gun with rental

Rental Price: \$325.00

(Not an inflatable)