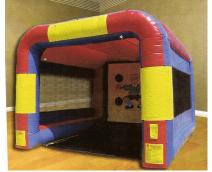

# Inflatable Sports Cage

(Soccer or Football backdrop) 15' w x 20' | x 15' h Requires one 110 volt 20 amp

independent circuit. Rental Price: \$225.00 for sports cage only.

**Rental Price:** \$325.00 for sports cage with baseball backdrop and radar gun to "test your throwing speed!"