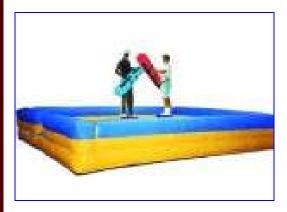

#### **MECHANICAL BULL RIDE**

20' wide  $\times$  20' deep  $\times$  8' high Requires three 110 volt 20 amp independent circuits.

Rental Rate: \$190.00/hour,

4 hr. minimum.

(Mechanical Bull and Mechanical Surfboard operated by reliable contractor with long-time relationship with Fund Resources.)

Mechanical Sufboard is available at same rate as Mechanical Bull.