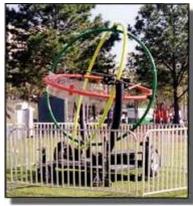

# **ORBITRON**

9' wide  $\times$  10' long  $\times$  10' high

Rental Rate: \$190.00/hour, for 4 hr. minimum

Good for elementary, middle school, high school, and adults.

(Orbitron operated by reliable contractor with long-time relationship with Fund Resources.)