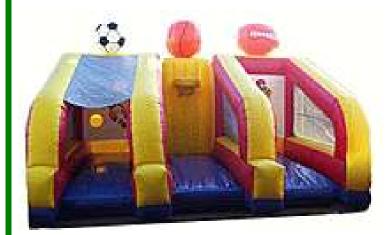

# 3-in-1 Inflatable Sports Court

(includes Soccer balls, Basketballs & Footballs)

18' wide  $\times$  16' deep  $\times$  14' high

Requires one 110 volt 20 amp independent circuit.

Not a bounce - kids stand on ground in front to take shots.