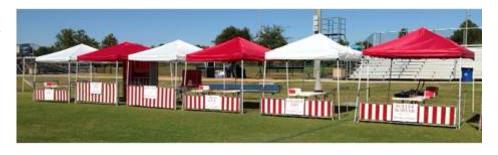

#### POP UP TENT

 $10' \times 8'$  self-supporting tent with red, white or blue vinyl top.

Pop Up Tent: \$40.00/day High/low front: \$10.00/day Backdrop: \$10.00/day

(Pop up tents only available at events where Fund Resources provides Fun Fair games or inflatables.)