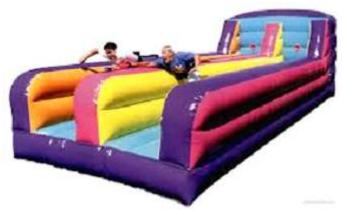

# 2-Person Joust

25' wide x 25' long

Requires one 110 volt 20 amp independent circuit.

Rental Price: \$395.00

12' wide  $\times$  30' long  $\times$  10' high Requires one 110 volt 20 amp independent circuit.