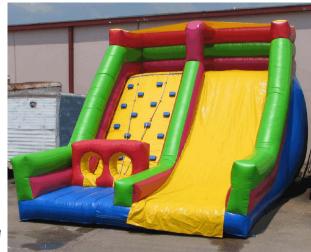

# Climbing Wall Slide

 $16^{\prime}$  tall  $\times$  20' wide  $\times$  18' long Requires one 110 volt 20 amp independent circuit.

Rental Price: \$395.00

 $18^{\prime}$  tall by 25' long x 13' wide Requires one 110 volt 20 amp independent circuit.