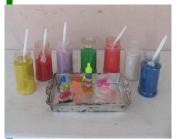

SAND ART \$.95/bottle used

(price includes sand and bottle)

Comes with complete set-up including table, spin motors and paint. Cards & Frames are extra.

COIN PITCH \$35.00/day

WHEELS OF FORTUNE

Color Wheel - \$25.00/day 36 # Wheel - \$25.00/day Large Money Wheel - \$35.00/day