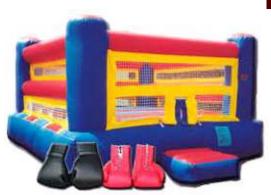

# **Bouncy Boxing**

15' wide  $\times$  15' long  $\times$  12' high Requires one 110 volt 20 amp independent circuit.

Rental Price: \$275.00

Good for all ages. Uses a bounce house as the boxing rink.

See also Kangaroo Boxing on page 8 below.