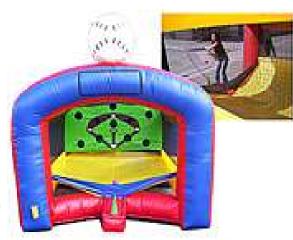

#### INFLATABLE MONEY MACHINE

Rental: \$150.00/day Needs 10' x 10' flat space.

Requires one 110 volt 20 amp independent circuit

10' wide  $\times$  20' long  $\times$  10' high Includes baseballs and radar gun with rental