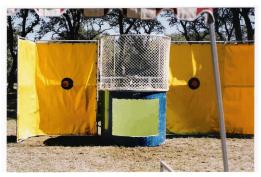

#### DOUBLE TARGET DUNK TANK

Rental Price: \$345.00.

Includes delivery & set-up by Fund Resources. **\$295.00** if also taking 2 inflatables or more.

Organization renting a dunk tank must sign a waiver stating that no one under the age of 18 will operate the dunk tank, and no one under the age of 18 will sit on the dunk tank as the dunkee.

#### SINGLE TARGET DUNK TANK

Rental Price: \$275.00.

Includes delivery & set-up by Fund Resources

\$225.00 if also taking 2 inflatables or more.