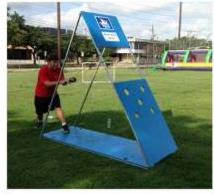

#### INFLATABLE MONEY MACHINE

Rental: \$150.00/day Needs 10' x 10' flat space.

Requires one 110 volt 20 amp independent circuit

10' wide  $\times$  20' long  $\times$  10' high Includes baseballs and radar gun with rental