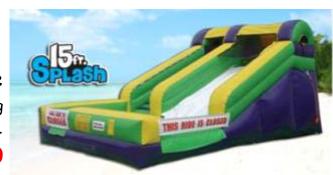

# Lil' Splash Water Slide

15' tall by 10' wide  $\times$  20' long Requires one 110 volt 20 amp independent circuit.

Rental Price: \$295.00