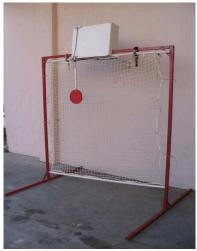

#### INFLATABLE MONEY MACHINE

Rental: \$150.00/day Needs 10' x 10' flat space.

Requires one 110 volt 20 amp independent circuit

10' wide  $\times$  20' long  $\times$  10' high Includes baseballs and radar gun with rental