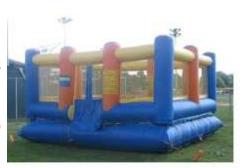

# **Bouncy Boxing**

15' wide  $\times$  15' long  $\times$  12' high Requires one 110 volt 20 amp independent circuit.

Rental Price: \$275.00

Good for all ages. Uses a bounce house as the boxing rink.

See also Kangaroo Boxing on page 8 below.